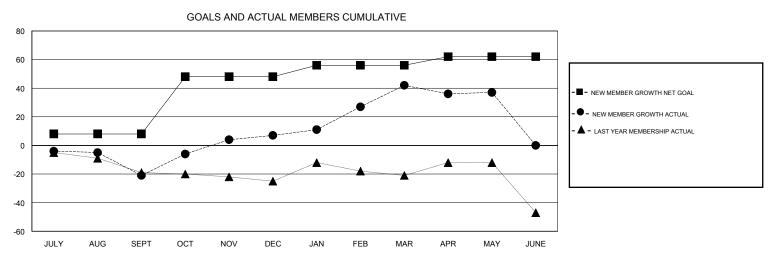

## **LOCATION CANADA**

**GMT CA** 

| Clubs                 |               |           |               | Members               |                                                                |                                                              |                                                    |  |
|-----------------------|---------------|-----------|---------------|-----------------------|----------------------------------------------------------------|--------------------------------------------------------------|----------------------------------------------------|--|
| RESULTS FOR 2016-2017 |               |           |               | RESULTS FOR 2016-2017 |                                                                |                                                              |                                                    |  |
| QUARTER               | NEW CLUB GOAL | NEW CLUBS | DROPPED CLUBS | QUARTER               | NEW MEMBER GROWTH<br>NET GOAL (not reinstated<br>or transfers) | NEW MEMBER<br>GROWTH ACTUAL (not<br>reinstated or transfers) | DROPPED<br>MEMBERS ACTUAL<br>(including transfers) |  |
| JULY/AUG/SEPT         | 0             | 0         | 2             | JULY/AUG/SEPT         | 8                                                              | 3                                                            | 24                                                 |  |
| OCT/NOV/DEC           | 1             | 0         | 0             | OCT/NOV/DEC           | 40                                                             | 62                                                           | 34                                                 |  |
| JAN/FEB/MAR           | 0             | 0         | 0             | JAN/FEB/MAR           | 8                                                              | 53                                                           | 18                                                 |  |
| APR/MAY/JUNE          | 0             | 0         | 0             | APR/MAY/JUNE          | 6                                                              | 20                                                           | 25                                                 |  |